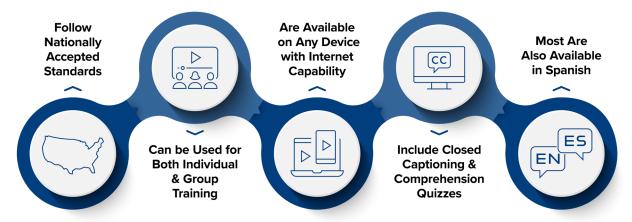

## VIDEO ON DEMAND EMPLOYEE TRAINING

Most workplace accidents are preventable, but many organizations struggle to effectively address workplace safety with employees. That is why SIAW has partnered with Streamery, an online safety training platform that offers hundreds of videos over a wide variety of topics. These videos: